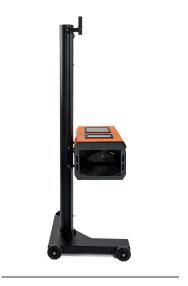

## 1 | BASE CONFIGURATION

**SR: SINGLE RAIL** 

**DR: DOUBLE RAIL** 

All models are standard equipped with wheels with bearings and an electronic spirit level (included in the price).