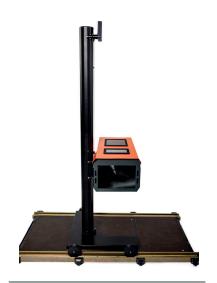

## Additional requirements per base configuration:

- NR configuration: no additional requirements
- SR configuration: requires single rail profile (2.5m + extendable per 1.25m) to be ordered separately
- DR configuration: requires double rail profile (to be mounted in concrete, can be adjusted for perfect levelling - 1.5 m or 3 m) - to be ordered separately