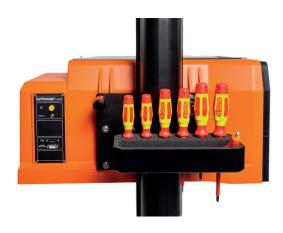

## 2 | OPTIONS

a. Tool holder for easy storing of most used tools

- b. Additional protective dust cover (Included in standard delivery with new devices).
- c. Luxmeter to measure light intensity
- d. Look-in mirror to allow the projection screen to be viewed from the rear.