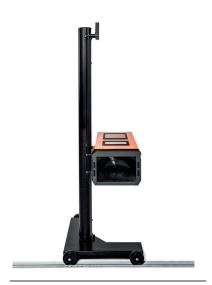

## Additional requirements per base configuration:

- NR configuration: no additional requirements
- SR configuration: requires single rail profile (2.5m + extendable per 1.25m) to be ordered separately
- DR configuration: requires double rail profile (to be mounted in concrete, can be adjusted for perfect levelling - 1.5 m or 3 m) - to be ordered separately