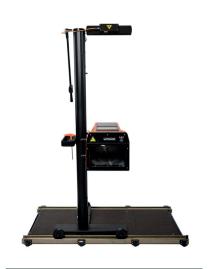

## 1 | BASE CONFIGURATION

**SR: SINGLE RAIL** 

**DR: DOUBLE RAIL** 

## Additional requirements per base configuration:

- NR configuration: no additional requirements
- SR configuration: requires single rail profile (2.5m + extendable per 1.25m) to be ordered separately
- DR configuration: requires double rail profile (to be mounted in concrete, can be adjusted for perfect levelling - 1.5 m or 3 m) - to be ordered separately