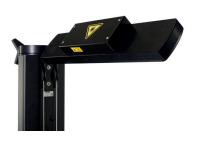

## 2 | OPTIONS

**a**. Line laser module with 110° green line laser

**b**. Ergonomic lever for easy adjustment of the alignment mirror or line laser module

c. Tool holder for easy storing of most used tools