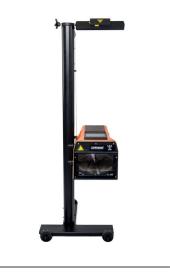

## 1 | BASE CONFIGURATION

**SR: SINGLE RAIL** 

**DR: DOUBLE RAIL** 

All models are standard equipped with wheels with bearings. NR and SR configuration are also equipped with an additional zero-level handle (included in the price).