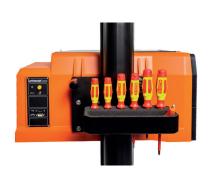

## 2 | OPTIONS

**a**. Line laser module with 110° green line laser

**b**. Ergonomic lever for easy adjustment of the alignment mirror or line laser module

c. Tool holder for easy storing of most used tools