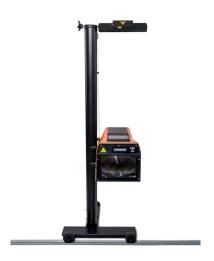

## 1 | BASE CONFIGURATION

**SR: SINGLE RAIL** 

**DR: DOUBLE RAIL** 

## Additional requirements per base configuration:

- NR configuration: no additional requirements
- SR configuration: requires single rail profile (2.5m + extendable per 1.25m) to be ordered separately
- DR configuration: requires double rail profile (to be mounted in concrete, can be adjusted for perfect levelling - 1.5 m or 3 m) - to be ordered separately