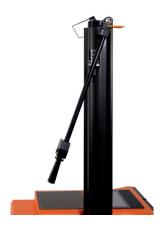

## 1 | BASE CONFIGURATION

**SR: SINGLE RAIL** 

**DR: DOUBLE RAIL** 

## Additional requirements per base configuration:

- NR configuration: no additional requirements
- SR configuration: requires single rail profile (2.5m + extendable per 1.25m) to be ordered separately
- DR configuration: requires double rail profile (to be mounted in concrete, can be adjusted for perfect levelling - 1.5 m or 3 m) - to be ordered separately

All models are standard equipped with wheels with bearings. NR and SR configuration are also equipped with an additional zero-level handle (included in the price).