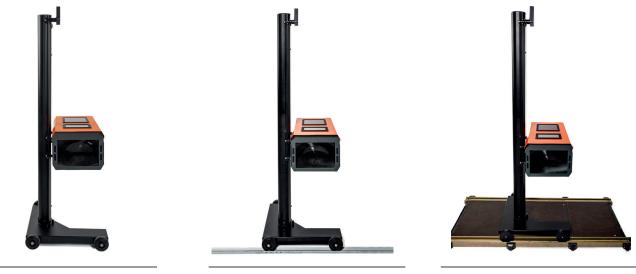

### **1 | BASE CONFIGURATION**

**NR: NO RAIL** 

**SR: SINGLE RAIL** 

**DR: DOUBLE RAIL** 

#### Additional requirements per base configuration:

- **NR** configuration: no additional requirements
- SR configuration: requires single rail profile (2.5m + extendable per 1.25m) to be ordered separately
- DR configuration: requires double rail profile (to be mounted in concrete, can be adjusted for perfect levelling 1.5 m or 3 m) to be ordered separately

All models are standard equipped with wheels with bearings and an electronic spirit level (included in the price).