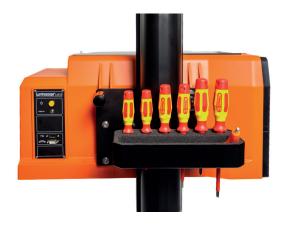

## 2 | OPTIONS

**a**. Tool holder for easy storing of most used tools

d. Additional protective dust cover (Included in standard delivery with new devices)

Made in Belgium

L.E.T. Automotive nv | Vaartlaan 20 | B-9800 Deinze T +32 9 381 87 87 | info@let.be | www.luminoscope.be