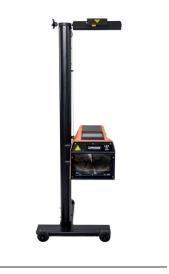

## 1 | BASE CONFIGURATION

**SR: SINGLE RAIL** 

**DR: DOUBLE RAIL** 

All models are standard equipped with wheels with bearings. NR and SR configurations are also equipped with an additional electronic spirit level (included in the price).