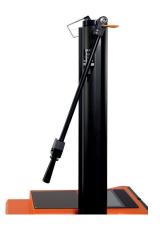

## 1 | BASE CONFIGURATION

**SR: SINGLE RAIL** 

**DR: DOUBLE RAIL** 

## Additional requirements per base configuration:

- NR configuration: no additional requirements
- SR configuration: requires single rail profile (2.5m + extendable per 1.25m) to be ordered separately
- DR configuration: requires double rail profile (to be mounted in concrete, can be adjusted for perfect levelling - 1.5 m or 3 m) - to be ordered separately

All models are standard equipped with wheels with bearings. NR and SR configurations are also equipped with an additional electronic spirit level (included in the price).