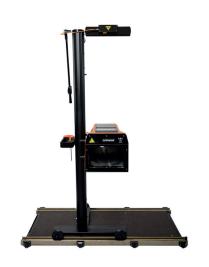

All models are standard equipped with wheels with bearings. NR and SR configurations are also equipped with an additional electronic spirit level (included in the price).