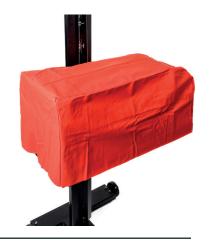

## 2 | OPTIONS

a. Line laser module with 110° green line laser

**b**. Ergonomic lever for easy adjustment of the alignment mirror or line laser module

c. Tool holder for easy storing of most used tools

d. Additional protective dust cover (Included in standard delivery with new devices)