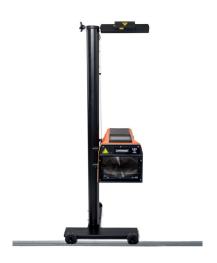

## Additional requirements per base configuration:

- NR configuration: no additional requirements
- SR configuration: requires single rail profile (2.5m + extendable per 1.25m) to be ordered separately
- DR configuration: requires double rail profile (to be mounted in concrete, can be adjusted for perfect levelling - 1.5 m or 3 m) - to be ordered separately