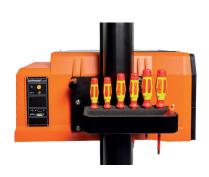

## 2 | OPTIONS

a. Line laser module with 110° green line laser

**b**. Ergonomic lever for easy adjustment of the alignment mirror or line laser module

c. Tool holder for easy storing of most used tools

d. Additional protective dust cover (Included in standard delivery with new devices)